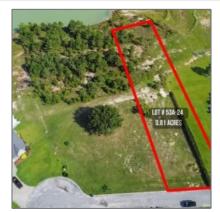

### \$60,000 Price: Lot Size: 0.81 Acre Rooms: 0 Bedrooms: 0 0 Bathrooms: 0 Half Bathrooms: 0 Sqft Square Footage: Year Built: 0

Subdivision: The Bluffs
Listing Type: For Sale

Elementary School: Odum Elementary