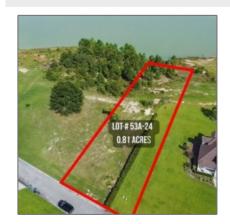

### \$60,000 Price: Lot Size: 0.81 Acre Rooms: 0 Bedrooms: 0 0 Bathrooms: 0 Half Bathrooms: 0 Sqft Square Footage: Year Built: 0

Subdivision: The Bluffs
Listing Type: For Sale

Elementary School: Odum Elementary