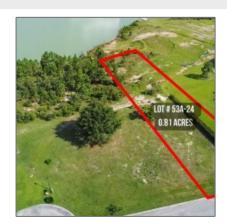

### \$60,000 Price: Lot Size: 0.81 Acre Rooms: 0 Bedrooms: 0 0 Bathrooms: 0 Half Bathrooms: 0 Sqft Square Footage: Year Built: 0

Subdivision: The Bluffs
Listing Type: For Sale

Elementary School: Odum Elementary