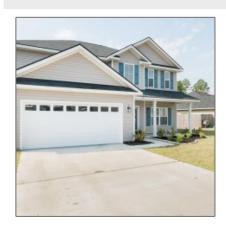

# 425 Grayson Avenue, Hinesville, Liberty, Georgia, United States 31313

2,364 Sqft - 425 Grayson Avenue, Hinesville, Liberty, Georgia, United States 31313

#### **Basic Details**

| Price:           | \$332,000    |
|------------------|--------------|
| Rooms:           | 7            |
| Bedrooms:        | 4            |
| Bathrooms:       | 2            |
| Half Bathrooms:  | 1            |
| Square Footage:  | 2,364 Sqft   |
| Year Built:      | 2020         |
| Subdivision:     | Griffin Park |
| Listing Type:    | For Sale     |
| Property Status: | Active       |

#### Features

| $\sqrt{}$ | Style:            | Contemporary                               |
|-----------|-------------------|--------------------------------------------|
| $\sqrt{}$ | Construct/Siding: | Vinyl Siding                               |
| $\sqrt{}$ | Roof:             | Shingle                                    |
| $\sqrt{}$ | Car Storage:      | Two Car, Garage                            |
| $\sqrt{}$ | Dining:           | Formal Dining Room,<br>Dining/living Combo |