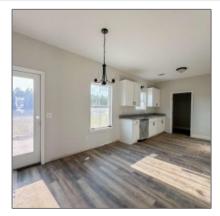

## **Basic Details** Features Price: \$283,900 Style: $\sqrt{}$ Two Story, Traditional Rooms: 7 Construct/Siding: ~ Vinyl Siding Bedrooms: 4 Roof: $\sqrt{}$ Shingle 2 Bathrooms: Car Storage: Attached, Two Car, Half Bathrooms: 1 Garage Square Footage: 2,104 Sqft $\sqrt{}$ Exterior See Remarks Features: Year Built: 2024 Fence: $\sqrt{}$ Other Subdivision: Paxton Hill FireplaceLocation Family Room Listing Type: For Sale Dining: $\sqrt{}$ Dining/living Combo **Property Status:** Active Address Map I atitudo. N31º 11 32 1"