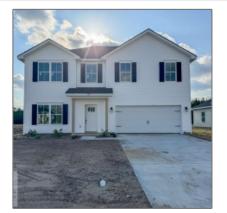

## 95 Franklin Tree Drive NE, Ludowici, Long, Georgia, United States 3131 2,104 Sqft - 95 Franklin Tree Drive NE, Ludowici, Long, Georgia, United States 31316

## **Basic Details** Features Price: \$283,900 Style: $\sqrt{}$ Two Story, Traditional Rooms: 7 Construct/Siding: ~ Vinyl Siding Bedrooms: 4 Roof: $\sqrt{}$ Shingle 2 Bathrooms: Car Storage: Attached, Two Car, Half Bathrooms: 1 Garage Square Footage: 2,104 Sqft $\sqrt{}$ Exterior See Remarks Features: Year Built: 2024 Fence: $\sqrt{}$ Other Subdivision: Paxton Hill FireplaceLocation Family Room Listing Type: For Sale Dining: $\sqrt{}$ Dining/living Combo **Property Status:** Active Address Map I atitudo. N31º 11 32 1"