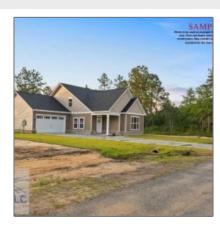

# 918 Stafford Dairy Road SE, Ludowici, Long, Georgia, United States 313

2,929 Sqft - 918 Stafford Dairy Road SE, Ludowici, Long, Georgia, United States 31316

#### Price: \$475,000 Lot Size: 1.63 Acre Rooms: Bedrooms: 5 3 Bathrooms: Half Bathrooms: 1 2,929 Sqft Square Footage: Year Built: 2024 Subdivision: No Subdivision Listing Type: For Sale Elementary School: **Smiley Elementary** Middle School: Long County Middle High School: Long County High **Property Status:** Active