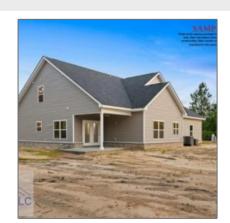

# 918 Stafford Dairy Road SE, Ludowici, Long, Georgia, United States 313

2,929 Sqft - 918 Stafford Dairy Road SE, Ludowici, Long, Georgia, United States 31316

#### Price: \$475,000 Lot Size: 1.63 Acre Rooms: Bedrooms: 5 3 Bathrooms: Half Bathrooms: 1 2,929 Sqft Square Footage: Year Built: 2024 Subdivision: No Subdivision Listing Type: For Sale Elementary School: **Smiley Elementary** Middle School: Long County Middle High School: Long County High **Property Status:** Active