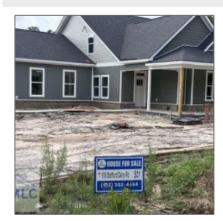

# 918 Stafford Dairy Road SE, Ludowici, Long, Georgia, United States 313

2,929 Sqft - 918 Stafford Dairy Road SE, Ludowici, Long, Georgia, United States 31316

#### Price: \$475,000 Lot Size: 1.63 Acre Rooms: Bedrooms: 5 3 Bathrooms: Half Bathrooms: 1 2,929 Sqft Square Footage: Year Built: 2024 Subdivision: No Subdivision Listing Type: For Sale Elementary School: **Smiley Elementary** Middle School: Long County Middle High School: Long County High **Property Status:** Active