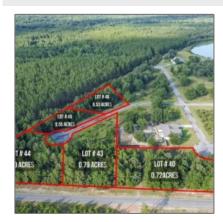

### \$22,000 Price: Lot Size: 0.72 Acre Rooms: 0 Bedrooms: 0 0 Bathrooms: 0 Half Bathrooms: 0 Sqft

Square Footage: Year Built:

Subdivision: The Bluffs

Listing Type: For Sale

Elementary School: Odum Elementary