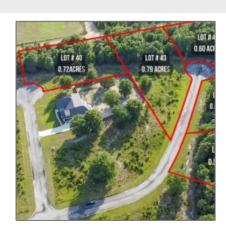

### \$22,000 Price: Lot Size: 0.72 Acre Rooms: 0 Bedrooms: 0 0 Bathrooms: 0 Half Bathrooms: 0 Sqft

Square Footage: Year Built:

Subdivision: The Bluffs

Listing Type: For Sale

Elementary School: Odum Elementary