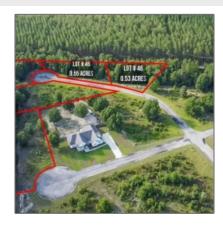

### \$22,000 Price: Lot Size: 0.72 Acre Rooms: 0 Bedrooms: 0 0 Bathrooms: 0 Half Bathrooms: 0 Sqft

Square Footage: Year Built:

Subdivision: The Bluffs

Listing Type: For Sale

Elementary School: Odum Elementary