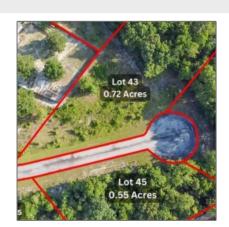

#### \$20,000 Price: Lot Size: 0.60 Acre Rooms: 0 Bedrooms: 0 0 Bathrooms:

0 Sqft Square Footage: Year Built:

Subdivision: The Bluffs

Listing Type: For Sale

Elementary School: Odum Elementary

Middle School: Martha Puckett Middle