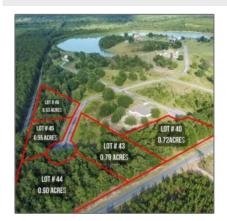

#### \$20,000 Price: Lot Size: 0.60 Acre Rooms: 0 Bedrooms: 0 0 Bathrooms:

0 Sqft Square Footage: Year Built:

Subdivision: The Bluffs

Listing Type: For Sale

Elementary School: Odum Elementary

Middle School: Martha Puckett Middle