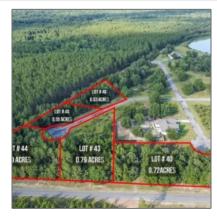

#### \$20,000 Price: Lot Size: 0.60 Acre Rooms: 0 Bedrooms: 0 0 Bathrooms:

0 Sqft Square Footage: Year Built:

Subdivision: The Bluffs

Listing Type: For Sale

Elementary School: Odum Elementary

Middle School: Martha Puckett Middle