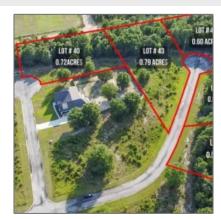

# Price: \$20,000 Lot Size: 0.55 Acre Rooms: 0 Bedrooms: 0 Bathrooms: 0 Half Bathrooms: 0

Square Footage: 0 Sqft
Year Built: 0

Subdivision: The Bluffs

Listing Type: For Sale

Elementary School: Odum Elementary