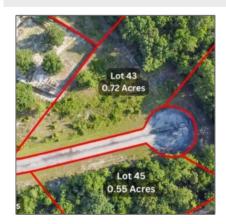

# Price: \$20,000 Lot Size: 0.55 Acre Rooms: 0 Bedrooms: 0 Bathrooms: 0 Half Bathrooms: 0

Square Footage: 0 Sqft
Year Built: 0

Subdivision: The Bluffs

Listing Type: For Sale

Elementary School: Odum Elementary