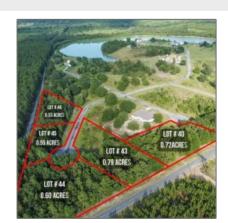

# Price: \$20,000 Lot Size: 0.55 Acre Rooms: 0 Bedrooms: 0 Bathrooms: 0 Half Bathrooms: 0

Square Footage: 0 Sqft
Year Built: 0

Subdivision: The Bluffs

Listing Type: For Sale

Elementary School: Odum Elementary