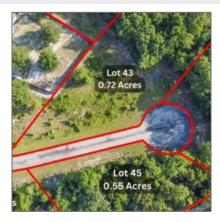

# Price: \$20,000 Lot Size: 0.53 Acre Rooms: 0 Bedrooms: 0

Bathrooms: 0

Half Bathrooms: 0

Square Footage: 0 Sqft

Year Built: 0

Subdivision: The Bluffs

Listing Type: For Sale

Elementary School: Odum Elementary