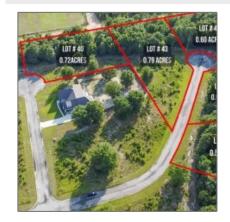

# Price: \$20,000 Lot Size: 0.53 Acre Rooms: 0 Bedrooms: 0

Bathrooms: 0

Half Bathrooms: 0

Square Footage: 0 Sqft

Year Built: 0

Subdivision: The Bluffs

Listing Type: For Sale

Elementary School: Odum Elementary