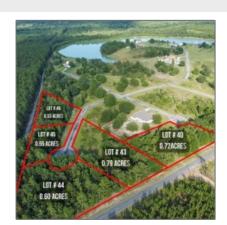

# Price: \$20,000 Lot Size: 0.53 Acre Rooms: 0 Bedrooms: 0

Bathrooms: 0

Half Bathrooms: 0

Square Footage: 0 Sqft

Year Built: 0

Subdivision: The Bluffs

Listing Type: For Sale

Elementary School: Odum Elementary