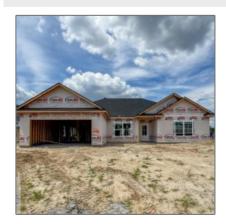

# 106 Holland Drive, Midway, Liberty, Georgia, United States 31320

1,877 Sqft - 106 Holland Drive, Midway, Liberty, Georgia, United States 31320

### Features

| $\sqrt{}$ | Style:              | Ranch                                    |
|-----------|---------------------|------------------------------------------|
| $\sqrt{}$ | Construct/Siding:   | Vinyl Siding                             |
| $\sqrt{}$ | Roof:               | Shingle                                  |
| $\sqrt{}$ | Car Storage:        | Garage Door Opener,<br>Attached, Two Car |
| $\sqrt{}$ | FireplaceLocation : | Other, Family Room                       |
| $\sqrt{}$ | Dining:             | Formal Dining Room                       |