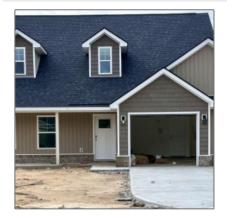

# 182 Sparrow Lane, Jesup, Wayne, Georgia, United States 31545

1,853 Sqft - 182 Sparrow Lane, Jesup, Wayne, Georgia, United States 31545

Dining/living Combo

| _            | •    | _   |     |   |
|--------------|------|-----|-----|---|
| $\mathbf{r}$ | CIO  | 110 | tai | 0 |
| חמו          | 511. | De  | ומו |   |

#### \$291,900 ٦ Price: Rooms: Bedrooms: 4 3 Bathrooms: Half Bathrooms: 0 Square Footage: 1,853 Sqft Year Built: 2024 Subdivision: Woodsedge Subdivision Listing Type: For Sale **Elementary School: Odum Elementary**

#### **Features**

| √         | Style:                | Two Story, Traditional               |
|-----------|-----------------------|--------------------------------------|
| $\sqrt{}$ | Construct/Siding:     | Vinyl Siding, Other, Shake<br>Siding |
| $\sqrt{}$ | Roof:                 | Pitched, Shingle                     |
| $\sqrt{}$ | Car Storage:          | Two Car, Garage                      |
| $\sqrt{}$ | Exterior<br>Features: | Columns                              |
|           | Dining:               | Dining/living Combo                  |