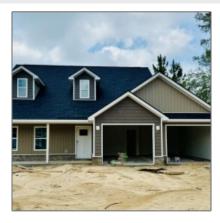

# 182 Sparrow Lane, Jesup, Wayne, Georgia, United States 31545

1,853 Sqft - 182 Sparrow Lane, Jesup, Wayne, Georgia, United States 31545

Dining/living Combo

| _            | •    | _   |     |   |
|--------------|------|-----|-----|---|
| $\mathbf{r}$ | CIO  | 110 | tai | 0 |
| חמו          | 511. | De  | ומו |   |

#### \$291,900 ٦ Price: Rooms: Bedrooms: 4 3 Bathrooms: Half Bathrooms: 0 Square Footage: 1,853 Sqft Year Built: 2024 Subdivision: Woodsedge Subdivision Listing Type: For Sale **Elementary School: Odum Elementary**

#### **Features**

| √         | Style:                | Two Story, Traditional               |
|-----------|-----------------------|--------------------------------------|
| $\sqrt{}$ | Construct/Siding:     | Vinyl Siding, Other, Shake<br>Siding |
| $\sqrt{}$ | Roof:                 | Pitched, Shingle                     |
| $\sqrt{}$ | Car Storage:          | Two Car, Garage                      |
| $\sqrt{}$ | Exterior<br>Features: | Columns                              |
|           | Dining:               | Dining/living Combo                  |