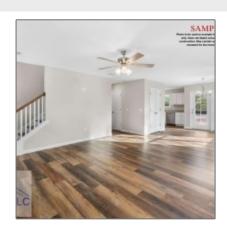

# 182 Sparrow Lane, Jesup, Wayne, Georgia, United States 31545

1,853 Sqft - 182 Sparrow Lane, Jesup, Wayne, Georgia, United States 31545

Dining/living Combo

| _            | •    | _   |     |   |
|--------------|------|-----|-----|---|
| $\mathbf{r}$ | CIO  | 110 | tai | 0 |
| חמו          | 511. | De  | ומו |   |

#### \$291,900 ٦ Price: Rooms: Bedrooms: 4 3 Bathrooms: Half Bathrooms: 0 Square Footage: 1,853 Sqft Year Built: 2024 Subdivision: Woodsedge Subdivision Listing Type: For Sale **Elementary School: Odum Elementary**

#### **Features**

| √         | Style:                | Two Story, Traditional               |
|-----------|-----------------------|--------------------------------------|
| $\sqrt{}$ | Construct/Siding:     | Vinyl Siding, Other, Shake<br>Siding |
| $\sqrt{}$ | Roof:                 | Pitched, Shingle                     |
| $\sqrt{}$ | Car Storage:          | Two Car, Garage                      |
| $\sqrt{}$ | Exterior<br>Features: | Columns                              |
|           | Dining:               | Dining/living Combo                  |