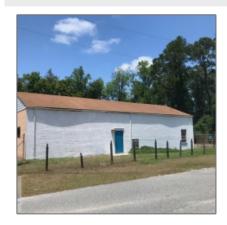

# 498 2nd Street, Jesup, Wayne, Georgia, United States 31545

2,200 Sqft - 498 2nd Street, Jesup, Wayne, Georgia, United States 31545

#### Features

| $\sqrt{}$ | Style:            | Warehouse              |
|-----------|-------------------|------------------------|
| $\sqrt{}$ | Construct/Siding: | Block                  |
| $\sqrt{}$ | Roof:             | Tile                   |
| $\sqrt{}$ | Car Storage:      | 56+ Spaces             |
| $\sqrt{}$ | Fence:            | Chain Link             |
| $\sqrt{}$ | Dining:           | Business & Real Estate |