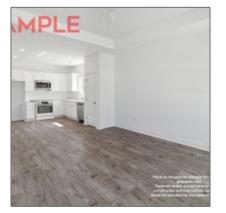

## **Basic Details** Features \$270,600 Price: Style: $\sqrt{}$ Traditional Rooms: 6 Construct/Siding: ~ Vinyl Siding Bedrooms: 3 $\sqrt{}$ Roof: Other Bathrooms: 2 Car Storage: $\sqrt{}$ One Car 0 Half Bathrooms: Dining: $\sqrt{}$ Dining/kitchen Combo 1,353 Sqft Square Footage: Year Built: 2024 Subdivision: NONE Listing Type: For Sale Property Status: Active Address Map Latitude: N31° 13' 33.9'' Longitude: W82° 31' 5.6'' Agent Info