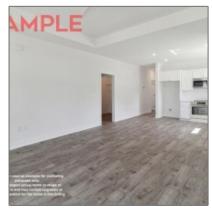

## **Basic Details** Features \$270,600 Price: Style: $\sqrt{}$ Traditional Rooms: 6 Construct/Siding: ~ Vinyl Siding Bedrooms: 3 $\sqrt{}$ Roof: Other Bathrooms: 2 Car Storage: $\sqrt{}$ One Car 0 Half Bathrooms: Dining: $\sqrt{}$ Dining/kitchen Combo 1,353 Sqft Square Footage: Year Built: 2024 Subdivision: NONE Listing Type: For Sale Property Status: Active Address Map Latitude: N31° 13' 33.9'' Longitude: W82° 31' 5.6'' Agent Info