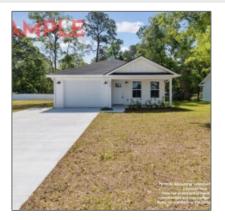

## Lot 1 Chapel Crossing, Brunswick, Glynn, Georgia, United States 31520

1,353 Sqft - Lot 1 Chapel Crossing, Brunswick, Glynn, Georgia, United States 31520

## **Basic Details** Features \$270,600 Price: Style: $\sqrt{}$ Traditional Rooms: 6 Construct/Siding: ~ Vinyl Siding Bedrooms: 3 $\sqrt{}$ Roof: Other Bathrooms: 2 Car Storage: $\sqrt{}$ One Car 0 Half Bathrooms: Dining: $\sqrt{}$ Dining/kitchen Combo 1,353 Sqft Square Footage: Year Built: 2024 Subdivision: NONE Listing Type: For Sale Property Status: Active Address Map Latitude: N31° 13' 33.9'' Longitude: W82° 31' 5.6'' Agent Info