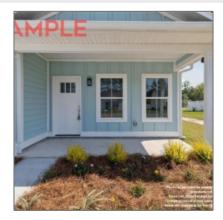

### **Basic Details**

| Price:           | \$277,365      |  |
|------------------|----------------|--|
| Rooms:           | 6              |  |
| Bedrooms:        | 3              |  |
| Bathrooms:       | 2              |  |
| Half Bathrooms:  | 0              |  |
| Square Footage:  | 1,353 Sqft     |  |
| Year Built:      | 2024           |  |
| Subdivision:     | Helveston Oaks |  |
| Listing Type:    | For Sale       |  |
| Property Status: | Active         |  |

#### Features

| $\sqrt{}$ | Style:            | Traditional          |
|-----------|-------------------|----------------------|
| $\sqrt{}$ | Construct/Siding: | Vinyl Siding         |
| $\sqrt{}$ | Roof:             | Shingle              |
| $\sqrt{}$ | Car Storage:      | One Car              |
| $\sqrt{}$ | Dining:           | Dining/kitchen Combo |