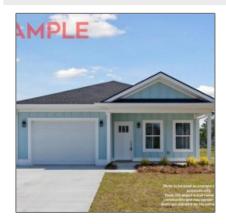

### **Basic Details**

| Price:           | \$277,365      |  |
|------------------|----------------|--|
| Rooms:           | 6              |  |
| Bedrooms:        | 3              |  |
| Bathrooms:       | 2              |  |
| Half Bathrooms:  | 0              |  |
| Square Footage:  | 1,353 Sqft     |  |
| Year Built:      | 2024           |  |
| Subdivision:     | Helveston Oaks |  |
| Listing Type:    | For Sale       |  |
| Property Status: | Active         |  |

#### Features

| $\sqrt{}$ | Style:            | Traditional          |
|-----------|-------------------|----------------------|
| $\sqrt{}$ | Construct/Siding: | Vinyl Siding         |
| $\sqrt{}$ | Roof:             | Shingle              |
| $\sqrt{}$ | Car Storage:      | One Car              |
| $\sqrt{}$ | Dining:           | Dining/kitchen Combo |