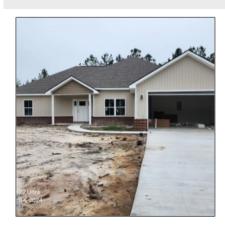

# 1579 Leroy Coffer Highway, Midway, Liberty, Georgia, United States 313

2,400 Sqft - 1579 Leroy Coffer Highway, Midway, Liberty, Georgia, United States 31320

### **Basic Details**

| Price:           | \$364,999  |
|------------------|------------|
| Rooms:           | 6          |
| Bedrooms:        | 3          |
| Bathrooms:       | 2          |
| Half Bathrooms:  | 0          |
| Square Footage:  | 2,400 Sqft |
| Year Built:      | 2024       |
| Subdivision:     | NONE       |
| Listing Type:    | For Sale   |
| Property Status: | Active     |