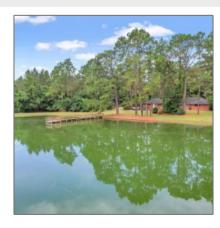

### Features

| / | Style:                | Ranch                                       |
|---|-----------------------|---------------------------------------------|
| / | Construct/Siding:     | Brick                                       |
| / | Roof:                 | Shingle                                     |
| / | Car Storage:          | Attached, Carport, Two<br>Car               |
| / | Exterior<br>Features: | Outbuilding(s)                              |
| / | FireplaceLocation :   | Living Room                                 |
| / | Dining:               | Dining/kitchen Combo,<br>Formal Dining Room |