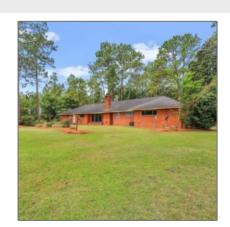

# 336 Bryant Boyette Road, Bristol, Appling, Georgia, United States 3151

3,155 Sqft - 336 Bryant Boyette Road, Bristol, Appling, Georgia, United States 31518

#### \$575,000 Price: 12 Rooms: Bedrooms: 4 Bathrooms: 3 1 Half Bathrooms: Square Footage: 3,155 Sqft Year Built: 1969 Subdivision: **NONE** Listing Type: For Sale Elementary School: 4th District Elementary Middle School: **Appling County** High School: **Appling County Property Status:** Active

### Features

| / | Style:                | Ranch                                       |
|---|-----------------------|---------------------------------------------|
| / | Construct/Siding:     | Brick                                       |
| / | Roof:                 | Shingle                                     |
| / | Car Storage:          | Attached, Carport, Two<br>Car               |
| / | Exterior<br>Features: | Outbuilding(s)                              |
| / | FireplaceLocation :   | Living Room                                 |
| / | Dining:               | Dining/kitchen Combo,<br>Formal Dining Room |