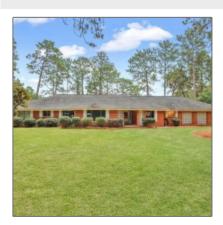

# 336 Bryant Boyette Road, Bristol, Appling, Georgia, United States 3151

3,155 Sqft - 336 Bryant Boyette Road, Bristol, Appling, Georgia, United States 31518

#### \$575,000 Price: 12 Rooms: Bedrooms: 4 Bathrooms: 3 1 Half Bathrooms: Square Footage: 3,155 Sqft Year Built: 1969 Subdivision: **NONE** Listing Type: For Sale Elementary School: 4th District Elementary Middle School: **Appling County** High School: **Appling County Property Status:** Active

### Features

| / | Style:                | Ranch                                       |
|---|-----------------------|---------------------------------------------|
| / | Construct/Siding:     | Brick                                       |
| / | Roof:                 | Shingle                                     |
| / | Car Storage:          | Attached, Carport, Two<br>Car               |
| / | Exterior<br>Features: | Outbuilding(s)                              |
| / | FireplaceLocation :   | Living Room                                 |
| / | Dining:               | Dining/kitchen Combo,<br>Formal Dining Room |