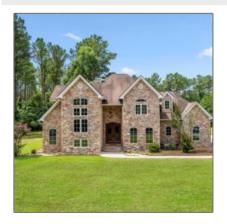

# 1198 Fiddlers Cove, Townsend, McIntosh, Georgia, United States 31331

3,018 Sqft - 1198 Fiddlers Cove, Townsend, McIntosh, Georgia, United States 31331

#### **Basic Details**

| Price:           | \$750,000   |
|------------------|-------------|
| Rooms:           | 13          |
| Bedrooms:        | 4           |
| Bathrooms:       | 2           |
| Half Bathrooms:  | 1           |
| Square Footage:  | 3,018 Sqft  |
| Year Built:      | 2009        |
| Subdivision:     | Spring Cove |
| Listing Type:    | For Sale    |
| Property Status: | Active      |
|                  |             |

#### Features

| $\sqrt{}$ | Style:                | Two Story, Traditional                |
|-----------|-----------------------|---------------------------------------|
| $\sqrt{}$ | Construct/Siding:     | Stone                                 |
| $\sqrt{}$ | Roof:                 | Shingle                               |
| $\sqrt{}$ | Car Storage:          | Garage, See Remarks                   |
| $\sqrt{}$ | Exterior<br>Features: | See Remarks                           |
| $\sqrt{}$ | FireplaceLocation :   | Living Room                           |
| $\sqrt{}$ | Dining:               | Eat-in Kitchen, Formal<br>Dining Room |