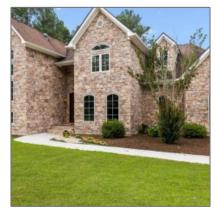

# 1198 Fiddlers Cove, Townsend, McIntosh, Georgia, United States 31331

3,018 Sqft - 1198 Fiddlers Cove, Townsend, McIntosh, Georgia, United States 31331

#### Features

| $\sqrt{}$ | Style:                | Two Story, Traditional                |
|-----------|-----------------------|---------------------------------------|
| $\sqrt{}$ | Construct/Siding:     | Stone                                 |
| $\sqrt{}$ | Roof:                 | Shingle                               |
| $\sqrt{}$ | Car Storage:          | Garage, See Remarks                   |
| $\sqrt{}$ | Exterior<br>Features: | See Remarks                           |
| $\sqrt{}$ | FireplaceLocation :   | Living Room                           |
| $\sqrt{}$ | Dining:               | Eat-in Kitchen, Formal<br>Dining Room |