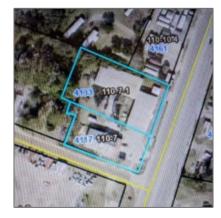

# 4117 Savannah Highway, Jesup, Wayne, Georgia, United States 31545

16,200 Sqft - 4117 Savannah Highway, Jesup, Wayne, Georgia, United States 31545









#### **Basic Details**

| Price:           | \$500,000   |
|------------------|-------------|
| Lot Size:        | 1.49 Acre   |
| Rooms:           | 0           |
| Bedrooms:        | 0           |
| Bathrooms:       | 0           |
| Half Bathrooms:  | 0           |
| Square Footage:  | 16,200 Sqft |
| Year Built:      | 1970        |
| Subdivision:     | NONE        |
| Listing Type:    | For Sale    |
| Property Status: | Active      |

#### Features

| $\sqrt{}$ | Style:            | Warehouse                              |
|-----------|-------------------|----------------------------------------|
| $\sqrt{}$ | Construct/Siding: | Other, Frame                           |
| $\sqrt{}$ | Roof:             | Other                                  |
| $\sqrt{}$ | Car Storage:      | Su