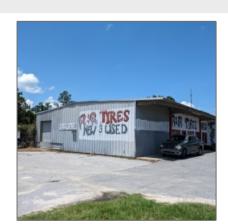

# 4117 Savannah Highway, Jesup, Wayne, Georgia, United States 31545

16,200 Sqft - 4117 Savannah Highway, Jesup, Wayne, Georgia, United States 31545