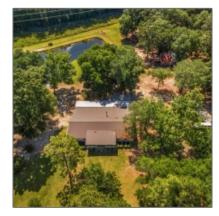

#### \$439,000 Price: Lot Size: 5.60 Acre Rooms: 9 Bedrooms: 3 2 Bathrooms: 0 Half Bathrooms: 2,300 Sqft Square Footage: Year Built: 2017 Subdivision: **NONE** Listing Type: For Sale Active **Property Status:**

## Features

| $\sqrt{}$ | Style:                | Ranch, One Story              |
|-----------|-----------------------|-------------------------------|
| $\sqrt{}$ | Construct/Siding:     | Vinyl Siding                  |
| $\sqrt{}$ | Roof:                 | Metal                         |
| $\sqrt{}$ | Car Storage:          | Attached, Carport, Two<br>Car |
| $\sqrt{}$ | Exterior<br>Features: | Outbuilding(s)                |
| $\sqrt{}$ | Fence:                | Chain Link, Other             |
| $\sqrt{}$ | FireplaceLocation :   | Great Room, Wood<br>Burning   |
| $\sqrt{}$ | Dining:               | Dining/living Combo           |