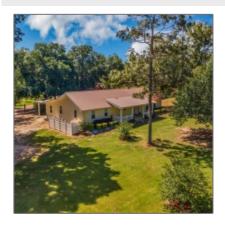

# 5044 Ten Mile Road, Baxley, Appling, Georgia, United States 31513

2,300 Sqft - 5044 Ten Mile Road, Baxley, Appling, Georgia, United States 31513

#### \$439,000 Price: Lot Size: 5.60 Acre Rooms: 9 Bedrooms: 3 2 Bathrooms: 0 Half Bathrooms: 2,300 Sqft Square Footage: Year Built: 2017 Subdivision: **NONE** Listing Type: For Sale Active **Property Status:**

## Features

| $\sqrt{}$ | Style:                | Ranch, One Story              |
|-----------|-----------------------|-------------------------------|
| $\sqrt{}$ | Construct/Siding:     | Vinyl Siding                  |
| $\sqrt{}$ | Roof:                 | Metal                         |
| $\sqrt{}$ | Car Storage:          | Attached, Carport, Two<br>Car |
| $\sqrt{}$ | Exterior<br>Features: | Outbuilding(s)                |
| $\sqrt{}$ | Fence:                | Chain Link, Other             |
| $\sqrt{}$ | FireplaceLocation :   | Great Room, Wood<br>Burning   |
| $\sqrt{}$ | Dining:               | Dining/living Combo           |