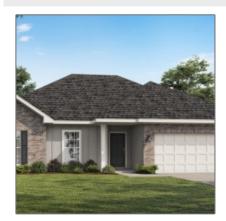

## 9979 Tibet Highway SE, Allenhurst, Georgia 31301

1,926 Sqft - 9979 Tibet Highway SE, Allenhurst, Long, Georgia, United States 31301

#### **Basic Details** Price: \$294,975 Lot Size: 0.52 Acre Rooms: 11 Bedrooms: 4 Bathrooms: 2 Half Bathrooms: 0 Square Footage: 1,926 Sqft Year Built: 2024 Subdivision: Tibet Road at Sassafras Listing Type: For Sale Listing ID: 154300 **Elementary School:** Long County Middle School: Long County Middle High School: Long County High

### Features

| $\sqrt{}$ | Style:                | One Story, Traditional                  |
|-----------|-----------------------|-----------------------------------------|
| $\sqrt{}$ | Construct/Siding:     | Vinyl Siding, Brick                     |
| $\sqrt{}$ | Roof:                 | Shingle                                 |
| $\sqrt{}$ | Car Storage:          | Attached, Two Car,<br>Garage            |
| $\sqrt{}$ | Exterior<br>Features: | See Remarks                             |
| $\sqrt{}$ | FireplaceLocation :   | Gas Log, Family Room                    |
| $\sqrt{}$ | Dining:               | Dining/kitchen Combo,<br>Eat-in Kitchen |