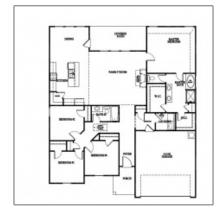

#### **Basic Details** Price: \$294,975 Lot Size: 0.52 Acre Rooms: 11 Bedrooms: 4 Bathrooms: 2 Half Bathrooms: 0 Square Footage: 1,926 Sqft Year Built: 2024 Subdivision: Tibet Road at Sassafras Listing Type: For Sale Listing ID: 154300 **Elementary School:** Long County Middle School: Long County Middle High School: Long County High