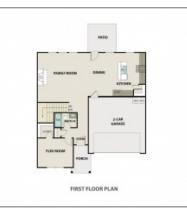

## **Basic Details**

| Basic Details      |                            | Features         |
|--------------------|----------------------------|------------------|
| Price:             | \$312,975                  | √ Style:         |
| Lot Size:          | 0.52 Acre                  | √ Const          |
| Rooms:             | 11                         | √ Roof:          |
| Bedrooms:          | 5                          | √ Car S          |
| Bathrooms:         | 3                          | V Cai 5          |
| Half Bathrooms:    | 0                          | √ Exter          |
| Square Footage:    | 2,415 Sqft                 | Featu<br>√ Dinin |
| Year Built:        | 2024                       | v 2              |
| Subdivision:       | Tibet Road at<br>Sassafras |                  |
| Listing Type:      | For Sale                   |                  |
| Listing ID:        | 154298                     |                  |
| Elementary School: | Long County                |                  |
| Middle School:     | Long County Middle         |                  |
| High School:       | Long County High           |                  |
| Property Status:   | Active                     |                  |
| Address Map        |                            |                  |
| Latitude:          | N31° 45' 3.8''             |                  |
| Longitude:         | W82° 22' 37.1''            |                  |
| Agent Info         |                            |                  |