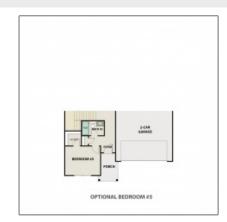

## **Basic Details**

| Basic Details      |                            | Features         |
|--------------------|----------------------------|------------------|
| Price:             | \$312,975                  | √ Style:         |
| Lot Size:          | 0.52 Acre                  | √ Const          |
| Rooms:             | 11                         | √ Roof:          |
| Bedrooms:          | 5                          | √ Car S          |
| Bathrooms:         | 3                          | V Cai 5          |
| Half Bathrooms:    | 0                          | √ Exter          |
| Square Footage:    | 2,415 Sqft                 | Featu<br>√ Dinin |
| Year Built:        | 2024                       | v 2              |
| Subdivision:       | Tibet Road at<br>Sassafras |                  |
| Listing Type:      | For Sale                   |                  |
| Listing ID:        | 154298                     |                  |
| Elementary School: | Long County                |                  |
| Middle School:     | Long County Middle         |                  |
| High School:       | Long County High           |                  |
| Property Status:   | Active                     |                  |
| Address Map        |                            |                  |
| Latitude:          | N31° 45' 3.8''             |                  |
| Longitude:         | W82° 22' 37.1''            |                  |
| Agent Info         |                            |                  |