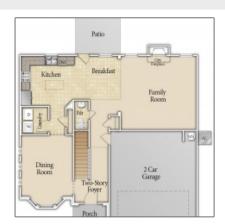

## **Basic Details**

| Price:             | \$306,425                  |  |
|--------------------|----------------------------|--|
| Lot Size:          | 0.52 Acre                  |  |
| Rooms:             | 10                         |  |
| Bedrooms:          | 4                          |  |
| Bathrooms:         | 2                          |  |
| Half Bathrooms:    | 1                          |  |
| Square Footage:    | 2,254 Sqft                 |  |
| Year Built:        | 2024                       |  |
| Subdivision:       | Tibet Road at<br>Sassafras |  |
| Listing Type:      | For Sale                   |  |
| Listing ID:        | 154297                     |  |
| Elementary School: | Long County                |  |
| Middle School:     | Long County Middle         |  |
| High School:       | Liberty County High        |  |
| Property Status:   | Active                     |  |
| Address Map        |                            |  |
| Latitude:          | N31° 45' 2.2''             |  |
|                    |                            |  |

## Features

| $\sqrt{}$ | Style:                | Two Story, Traditional       |
|-----------|-----------------------|------------------------------|
| $\sqrt{}$ | Construct/Siding:     | Vinyl Siding, Brick          |
| $\sqrt{}$ | Roof:                 | Shingle                      |
| $\sqrt{}$ | Car Storage:          | Attached, Two Car,<br>Garage |
| $\sqrt{}$ | Exterior<br>Features: | See Remarks                  |
| $\sqrt{}$ | FireplaceLocation :   | Great Room, Electric         |
| $\sqrt{}$ | Dining:               | Formal Dining Room           |