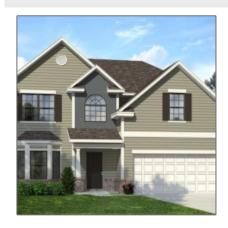

## 9903 Tibet Highway SE, Allenhurst, Georgia 31301

2,254 Sqft - 9903 Tibet Highway SE, Allenhurst, Long, Georgia, United States 31301

## **Basic Details**

| Price:             | \$306,425                  |  |
|--------------------|----------------------------|--|
| Lot Size:          | 0.52 Acre                  |  |
| Rooms:             | 10                         |  |
| Bedrooms:          | 4                          |  |
| Bathrooms:         | 2                          |  |
| Half Bathrooms:    | 1                          |  |
| Square Footage:    | 2,254 Sqft                 |  |
| Year Built:        | 2024                       |  |
| Subdivision:       | Tibet Road at<br>Sassafras |  |
| Listing Type:      | For Sale                   |  |
| Listing ID:        | 154297                     |  |
| Elementary School: | Long County                |  |
| Middle School:     | Long County Middle         |  |
| High School:       | Liberty County High        |  |
| Property Status:   | Active                     |  |
| Address Map        |                            |  |
| Latitude:          | N31° 45' 2.2''             |  |
|                    |                            |  |

## Features

| $\sqrt{}$ | Style:                | Two Story, Traditional       |
|-----------|-----------------------|------------------------------|
| $\sqrt{}$ | Construct/Siding:     | Vinyl Siding, Brick          |
| $\sqrt{}$ | Roof:                 | Shingle                      |
| $\sqrt{}$ | Car Storage:          | Attached, Two Car,<br>Garage |
| $\sqrt{}$ | Exterior<br>Features: | See Remarks                  |
| $\sqrt{}$ | FireplaceLocation :   | Great Room, Electric         |
| $\sqrt{}$ | Dining:               | Formal Dining Room           |