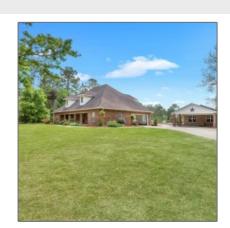

# 10151 Lanes Bridge Road, Jesup, Wayne, Georgia, United States 31545

3,400 Sqft - 10151 Lanes Bridge Road, Jesup, Wayne, Georgia, United States 31545

#### **Basic Details** Price: \$749,000 10 Rooms: Bedrooms: 4 Bathrooms: 3 0 Half Bathrooms: 3,400 Sqft Square Footage: Year Built: 2003 Subdivision: **NONE** Listing Type: For Sale Elementary School: **Odum Elementary** Middle School: Martha Puckett Middle

### **Features**

| $\sqrt{}$ | Style:                | Two Story, Traditional  |
|-----------|-----------------------|-------------------------|
| $\sqrt{}$ | Construct/Siding:     | Brick                   |
| $\sqrt{}$ | Roof:                 | Shingle                 |
| $\sqrt{}$ | Car Storage:          | Carport, Garage         |
| $\sqrt{}$ | Exterior<br>Features: | Storage, Outbuilding(s) |
| $\sqrt{}$ | Fence:                | Chain Link, Partial     |
| $\sqrt{}$ | Dining:               | Dining/kitchen Combo    |