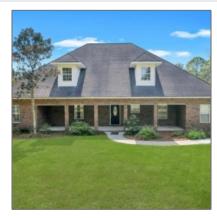

# 10151 Lanes Bridge Road, Jesup, Wayne, Georgia, United States 31545

3,400 Sqft - 10151 Lanes Bridge Road, Jesup, Wayne, Georgia, United States 31545

#### **Basic Details** Price: \$749,000 10 Rooms: Bedrooms: 4 Bathrooms: 3 0 Half Bathrooms: 3,400 Sqft Square Footage: Year Built: 2003 Subdivision: **NONE** Listing Type: For Sale Elementary School: **Odum Elementary** Middle School: Martha Puckett Middle

### **Features**

| $\sqrt{}$ | Style:                | Two Story, Traditional  |
|-----------|-----------------------|-------------------------|
| $\sqrt{}$ | Construct/Siding:     | Brick                   |
| $\sqrt{}$ | Roof:                 | Shingle                 |
| $\sqrt{}$ | Car Storage:          | Carport, Garage         |
| $\sqrt{}$ | Exterior<br>Features: | Storage, Outbuilding(s) |
| $\sqrt{}$ | Fence:                | Chain Link, Partial     |
| $\sqrt{}$ | Dining:               | Dining/kitchen Combo    |