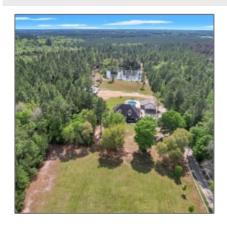

# 10151 Lanes Bridge Road, Jesup, Wayne, Georgia, United States 31545

3,400 Sqft - 10151 Lanes Bridge Road, Jesup, Wayne, Georgia, United States 31545

#### **Basic Details** Price: \$749,000 10 Rooms: Bedrooms: 4 Bathrooms: 3 0 Half Bathrooms: 3,400 Sqft Square Footage: Year Built: 2003 Subdivision: **NONE** Listing Type: For Sale Elementary School: **Odum Elementary** Middle School: Martha Puckett Middle