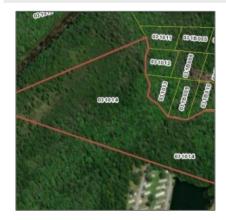

## 54.41 AC Elim Church Road, Hinesville, Liberty, Georgia, United States

0 Sqft - 54.41 AC Elim Church Road, Hinesville, Liberty, Georgia, United States 31313

## Basic Details

Features

| Price:           | \$150,000  | √ Style: | Agricultural Lan |
|------------------|------------|----------|------------------|
| Lot Size:        | 54.41 Acre |          |                  |
| Rooms:           | 0          |          |                  |
| Bedrooms:        | 0          |          |                  |
| Bathrooms:       | 0          |          |                  |
| Half Bathrooms:  | 0          |          |                  |
| Square Footage:  | 0 Sqft     |          |                  |
| Year Built:      | 0          |          |                  |
| Subdivision:     | NONE       |          |                  |
| Listing Type:    | For Sale   |          |                  |
| Property Status: | Active     |          |                  |
|                  |            |          |                  |

## Address Map

Latitude: N31° 49' 40.5"

Longitude: W82° 22' 37.9"