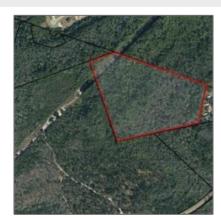

## 54.41 AC Elim Church Road, Hinesville, Liberty, Georgia, United States

0 Sqft - 54.41 AC Elim Church Road, Hinesville, Liberty, Georgia, United States 31313

## Basic Details

Features

| Price:           | \$150,000  | √ Style: | Agricultural Lan |
|------------------|------------|----------|------------------|
| Lot Size:        | 54.41 Acre |          |                  |
| Rooms:           | 0          |          |                  |
| Bedrooms:        | 0          |          |                  |
| Bathrooms:       | 0          |          |                  |
| Half Bathrooms:  | 0          |          |                  |
| Square Footage:  | 0 Sqft     |          |                  |
| Year Built:      | 0          |          |                  |
| Subdivision:     | NONE       |          |                  |
| Listing Type:    | For Sale   |          |                  |
| Property Status: | Active     |          |                  |
|                  |            |          |                  |

## Address Map

Latitude: N31° 49' 40.5"

Longitude: W82° 22' 37.9"