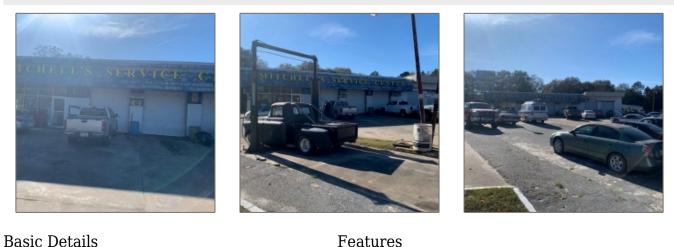

## 3091 Savannah Highway, Jesup, Wayne, Georgia, United States 31545

3,000 Sqft - 3091 Savannah Highway, Jesup, Wayne, Georgia, United States 31545

| Dasic Details    |                   | геа          | lules             |                                                                     |
|------------------|-------------------|--------------|-------------------|---------------------------------------------------------------------|
| Price:           | \$750,000         | $\checkmark$ | Style:            | Auto Sales/service                                                  |
| Lot Size:        | 1.60 Acre         |              | Construct/Siding: | Block                                                               |
| Rooms:           | 0                 |              | Roof:             | Other                                                               |
| Bedrooms:        | 0                 | /            | Car Storage:      |                                                                     |
| Bathrooms:       | 0                 |              |                   | 36-55 Spaces                                                        |
| Half Bathrooms:  | 0                 | $\checkmark$ | Dining:           | Trade Fixtures &<br>Equipment, Business &<br>Real Estate, Inventory |
| Square Footage:  | 3,000 Sqft        |              |                   |                                                                     |
| Year Built:      | 1965              | $\checkmark$ | Cooling System:   | Other                                                               |
| Subdivision:     | NONE              |              |                   |                                                                     |
| Listing Type:    | For Sale          |              |                   |                                                                     |
| Property Status: | Active            |              |                   |                                                                     |
| Address Map      |                   |              |                   |                                                                     |
| Latitude:        | N31° 38' 35.6''   |              |                   |                                                                     |
| Longitude:       | W82° 8' 30''      |              |                   |                                                                     |
| Agent Info       |                   |              |                   |                                                                     |
| ×                | Kelli Lamb        |              |                   |                                                                     |
|                  | <b>2</b> +1-912-4 | 27-93        | 45                |                                                                     |