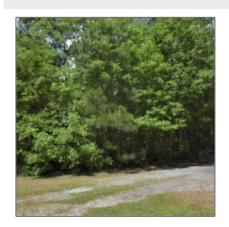

# Lot 34 Azalea Drive, Midway, Liberty, Georgia, United States 31320

0 Sqft - Lot 34 Azalea Drive, Midway, Liberty, Georgia, United States 31320

**Features** 

Style:

Construct/Siding:

Subdivision Lot

In Area

#### Price: \$150,000 Lot Size: 2.57 Acre Rooms: 0 0 Bedrooms: 0 Bathrooms: Half Bathrooms: 0

Square Footage: 0 Sqft Year Built:

Shady Fork Subdivision:

Listing Type: For Sale

Active **Property Status:** 